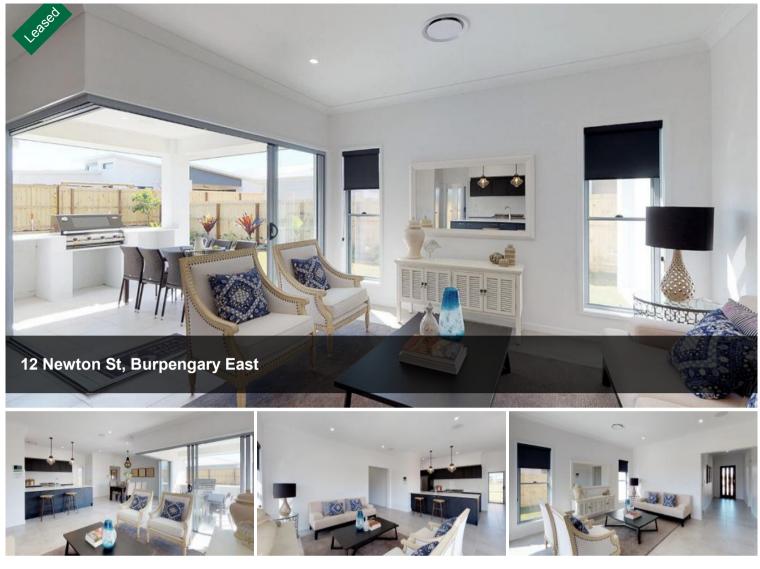

## DESIGNER DISPLAY HOME

Immaculate former display home is perfect for those who appreciate quality and a spacious design. The Wildflower is one of Stroud Homes most popular layouts and is designed for the growing family in mind. You rarely see a home of this calibre come to the rental market.

Key Features Include:

- 4 Spacious bedrooms
- · Large living and dining area flowing from the kitchen
- Spacious separate media room
- A perfectly positioned child's retreat
- Galley kitchen with a walk-in pantry
- Ducted air conditioning
- Extra high ceilings

## PROPERTY TEAM

- · Master bedroom is your own private oasis
- Master suite has a designer bathroom and huge walk in robe
- · Large outdoor entertaining area with built in BBQ area
- Fully fenced and landscaped yards
- Double Lock up Garage