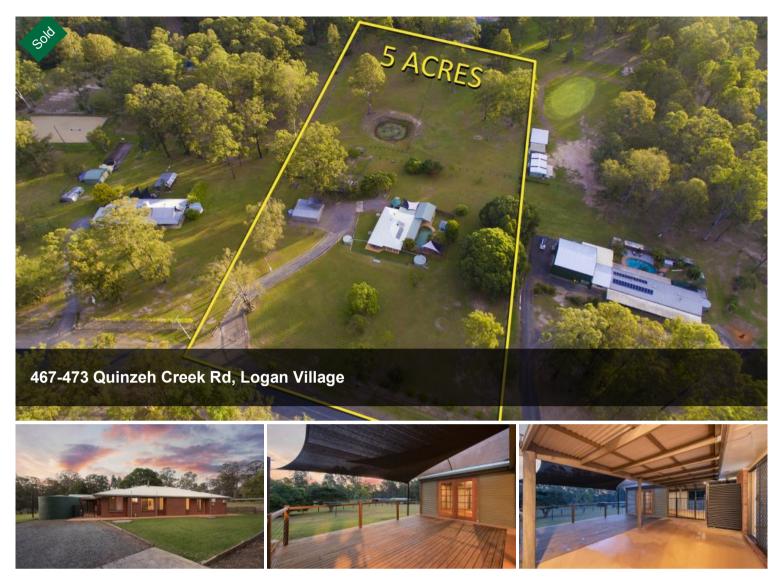

## SPRAWLING ACREAGE ABODE

From the moment you arrive you know that this residence has been lovingly cared for as you're immediately greeted by impeccably manicured with a gorgeous brick home proudly positioned overlooking the 5 arces of land.

The residence itself is warm and welcoming just like a family home should be. Walking in you will firstly find the spacious formal living room then as you continue there's the centrally positioned kitchen and rear living room that overlooks the pool and entertainment area.

While the home is freshly painted with four family bedrooms and two bathrooms it's as you step outside that you truly appreciate what this property has to offer. The kids will have a fantastic time in the sparkling inground pool on those hot summer days and balmy nights. The beauty of owning this acreage home is not only will the kids have fun in the pool but they have endless space for those weekend adventures or raising animals and horses. 🛱 4 📇 2 🚓 4

## PROPERTY TEAM

Entertaining comes easy at this place as the huge outdoor area can accommodate even the largest of parties. It's homes like this that have to be seen to be believed and your guests will be blown away when they come by for the first time.