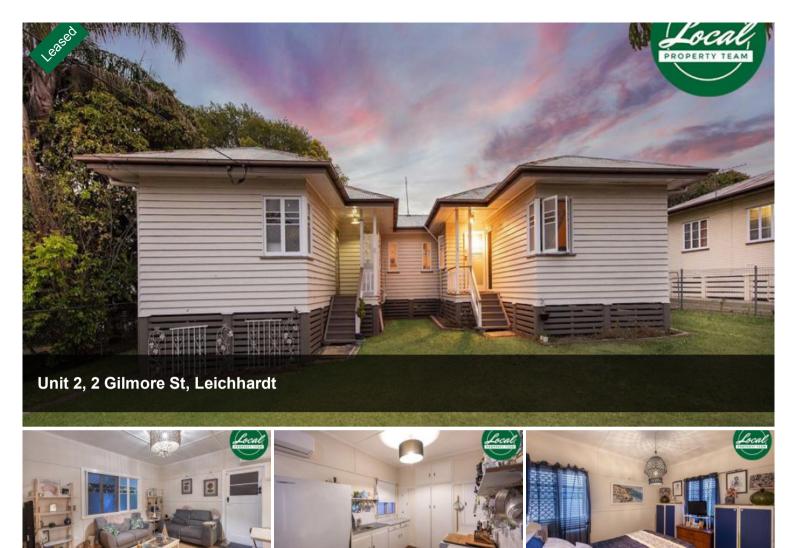

## TWO BEDROOM CUTE COTTAGE LIVING

This low set cute cottage is only minutes from the heart of the central business district of Ipswich.

With your own personal backyard, this cute cottage offers a very homely feel.

Offering two bedrooms and air conditioned living areas, this cottage is set back from the road in a leafy landscaped location that you can truly call home.

Features;

- Two fantastic size bedrooms
- Compact kitchen with ample cupboards and bench space
- Open plan living area connecting to the kitchen for easy entertainment
- Air conditioning in living areas
- Great size modern bathroom
- Fresh new flooring throughout the home