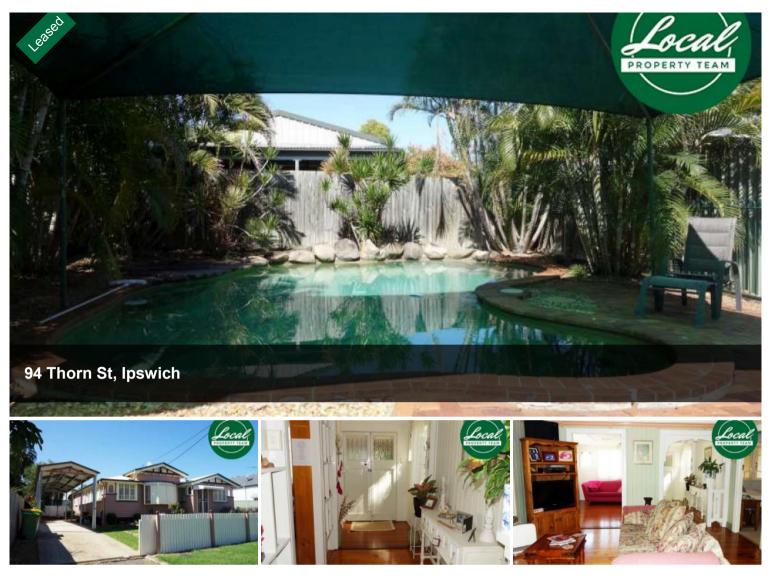

# YOUR OWN TROPICAL PARADISE AWAITS YOU...

Live amongst the beautiful family suburb surroundings at the top end of lpswich.

This generous three bedroom home has a cozy living area plus it's own fully updated and stylish kitchen and bathroom.

Outside has ample under cover area to cook-up a barbecue whilst enjoying your own inground swimming pool in these hot summer months ..... This much loved family home could be yours!!!

This home will not last so book in your viewing today!

### Features;

- Three generously sized bedrooms all with built-in robes and ceiling fans

- Open plan style living and dining areas which are connected to the kitchen for easy entertaining

- Air-conditioned in the large open living areas

#### PROPERTY TEAM

- At the heart of the home, a beautifully designed kitchen with quality appliances sure to impress

- Family-sized main bathroom
- Outdoor covered area for all your entertaining requirements
- Inground swimming pool and BBQ area for the whole family to enjoy
- Low maintenance fully fenced yard
- Double bay carport with electric gate