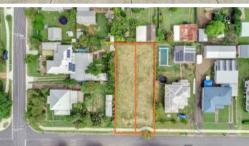

## NEW LAND IN SILKSTONE

This is your best opportunity to secure land at a fantastic price in this established inner suburb of Ipswich. This level flat bock will require just clearing to prepare for you amazing new home. Located in Silkstone, it is 3km from the Ipswich CBD and the express train to Brisbane for work. You have your choice of local supermarkets, restaurants and takeaways on your doorstep and can walk your children to the local public or catholic schools. A choice of high schools are an easy commute and several private schools are also an option for those that desire so. This established suburb is quite, peaceful and family friendly. The block has space to create your oasis from our busy lifestyles. Call me today and we can start you off on building your dream!

□ 405 m2

Price SOLD for \$155,000

**Property Type** Residential

Property ID 329

Land Area 405 m2