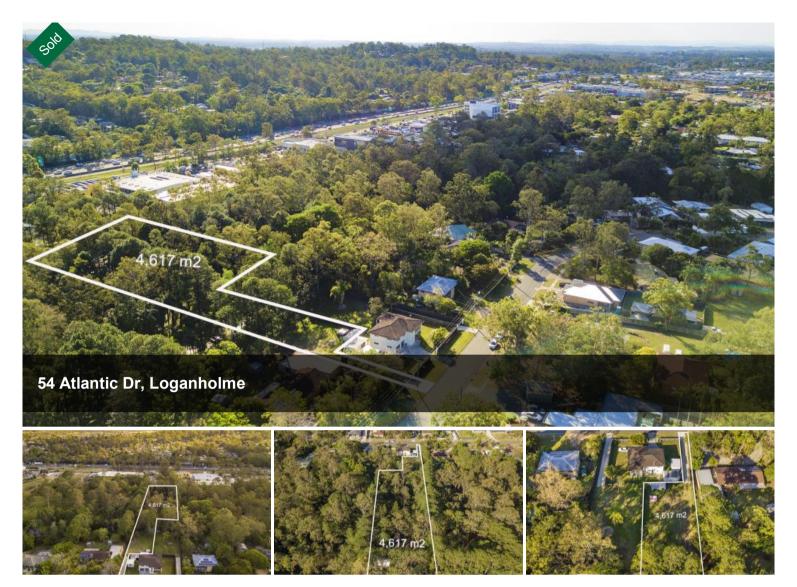

□ 4,617 m2

Price SOLD for \$410,000

Property Type Residential

Property ID 280

**Land Area** 4,617 m2