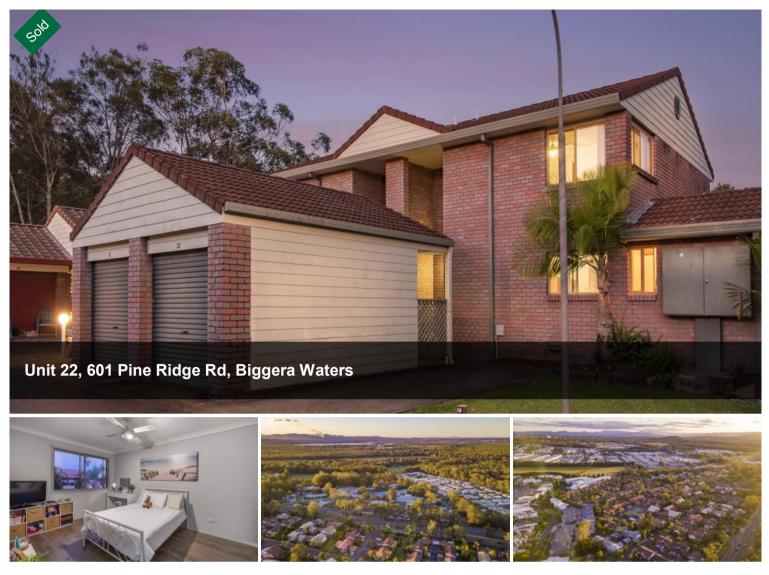

## WELL APPOINTED TOWNHOUSE

Centrally located in the leafy heart of Biggera Waters is this SPACIOUS 2 storey solid brick, tile and steel frame Townhouse. This great home is part of a quiet complex with a wide range of amenities at your door step. Ideal for either the first home owner or investor this property is one not to be missed.

Features include :

- \* Master with walk in robe and two way access to bathroom
- \* Large second bedroom with ceiling fan and spacious built-in
- \* Spacious tiled living areas; air-conditioned

\* Fabulous covered outdoor entertaining area \* Upstairs has been recently painted

- \* Fully fenced garden
- \* Single secure garage + additional car space
- \* Sparkling pool and tennis court in the complex
- \* Low body corporate

🛱 2 📇 1 🚓 2 🗔 168 m2

PriceSOLD for \$293,000Property TypeResidentialProperty ID274Land Area168 m2