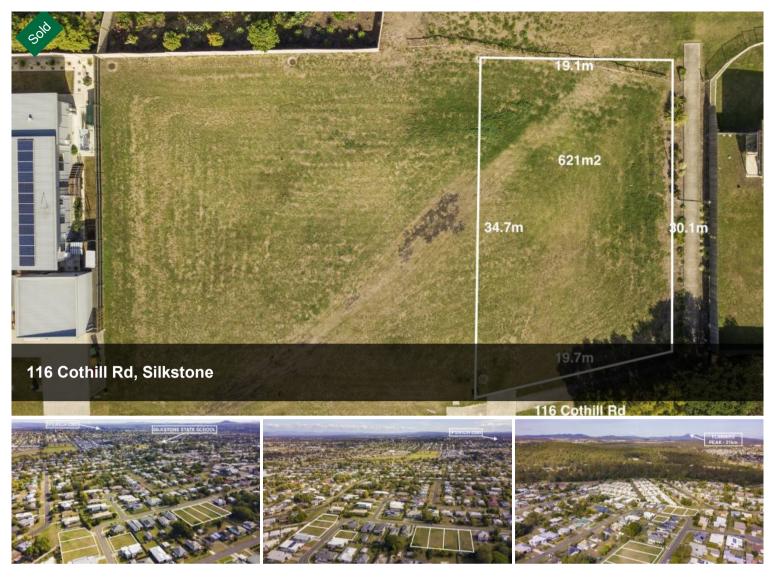

## VACANT LAND - SILKSTONE

It is rare to have vacant blocks of 621m2 in 2020 but here it is in the heart of Ipswich suburbs. Located in Silkstone it is 3km from the Ipswich CBD and the express train to Brisbane for work. You have your choice of local supermarkets, restaurants and takeaways on your doorstep and can walk your children to the local public or catholic schools. A choice of high schools are an easy commute and several private schools are also an option for those that desire so. Thompson Street & Cothill Rd has both character and modern homes so the choice is yours to build you dream as you wish. This established suburb is quite, peaceful and family friendly. The block has space to create your oasis from our busy lifestyles. Add a pool, a shed, a large outdoor entertaining area. Why not all of this on your large near flat block. This a pure blank slat to let your dreams come true!

🗔 621 m2

| Price                     | SOLD for \$300,000 |
|---------------------------|--------------------|
| Property Type Residential |                    |
| Property ID               | 197                |
| Land Area                 | 621 m2             |