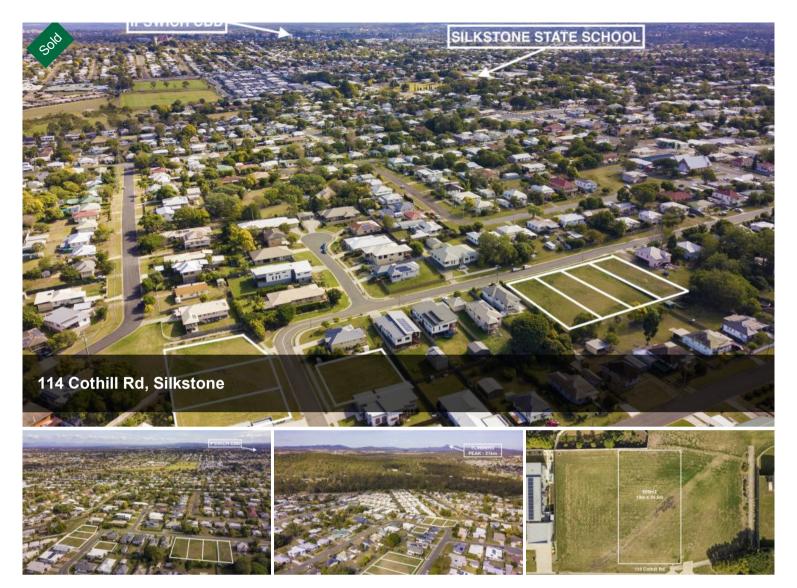

## NEW VACANT LAND - SILKSTONE

It is rare to have vacant blocks of 659m2 in 2020 but here it is in the heart of Ipswich suburbs. Located in Silkstone it is 3km from the Ipswich CBD and the express train to Brisbane for work. You have your choice of local supermarkets, restaurants and takeaways on your doorstep and can walk your children to the local public or catholic schools. A choice of high schools are an easy commute and several private schools are also an option for those that desire so. Thompson Street & Cothill Rds have both character and modern homes so the choice is yours to build you dream as you wish. This established suburb is quite, peaceful and family friendly. The block has space to create your oasis from our busy lifestyles. Add a pool, a shed, a large outdoor entertaining area. Why not all of this on your large near flat block. This a pure blank slat to let your dreams come true!

□ 659 m2

Price SOLD for \$230,000

**Property Type** Residential

Property ID 196

Land Area 659 m2