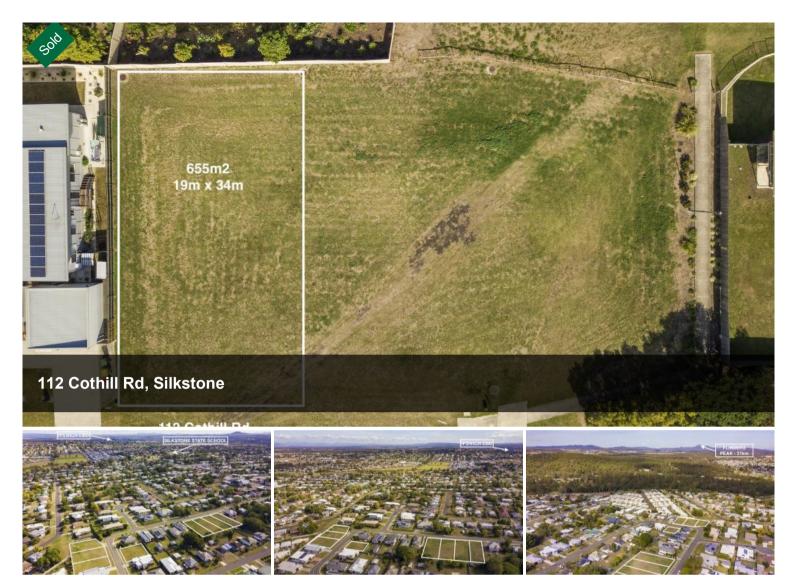

## NEW VACANT LAND - SILKSTONE

It is rare to have vacant blocks of 655m2 in 2020 but here it is in the heart of Ipswich suburbs. Located in Silkstone it is 3km from the Ipswich CBD and the express train to Brisbane for work. You have your choice of local supermarkets, restaurants and takeaways on your doorstep and can walk your children to the local public or catholic schools. A choice of high schools are an easy commute and several private schools are also an option for those that desire so. Thompson Street & Cothill Rd have both character and modern homes so the choice is yours to build you dream as you wish. This established suburb is quite, peaceful and family friendly. The block has space to create your oasis from our busy lifestyles. Add a pool, a shed, a large outdoor entertaining area. Why not all of this on your large near flat block. This a pure blank slat to let your dreams come true!

□ 655 m2

Price SOLD for \$240.000

**Property Type** Residential

Property ID 194

Land Area 655 m2

AGENT DETAILS

Sam Spedding - 0421750754

OFFICE DETAILS