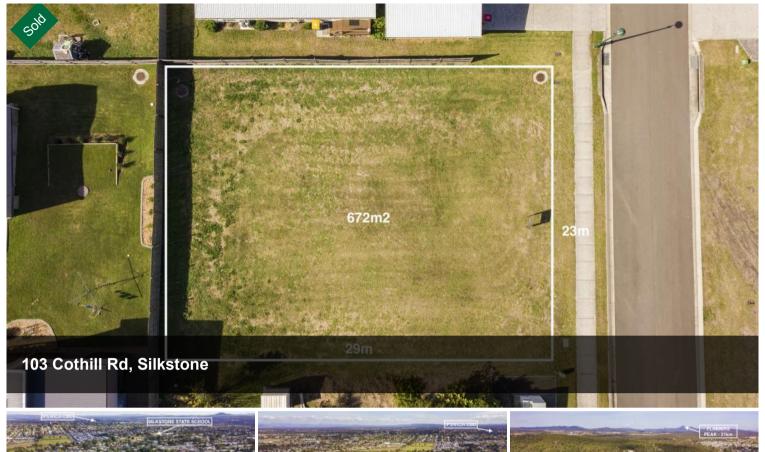

## NEW VACANTIAND - SILKSTONE

It is rare to have vacant blocks of 672m2 in 2020 but here it is in the heart of Ipswich suburbs. Located in Silkstone it is 3km from the Ipswich CBD and the express train to Brisbane for work. You have your choice of local supermarkets, restaurants and takeaways on your doorstep and can walk your children to the local public or catholic schools. A choice of high schools are an easy commute and several private schools are also an option for those that desire so. Thompson Street & Cothill Rd have both character and modern homes so the choice is yours to build you dream as you wish. This established suburb is quite, peaceful and family friendly. The block has space to create your oasis from our busy lifestyles. Add a pool, a shed, a large outdoor entertaining area. Why not all of this on your large near flat block. This a pure blank slat to let your dreams come true!

□ 672 m2

Price SOLD for \$220.000

**Property Type** Residential

Property ID 193

Land Area 672 m2