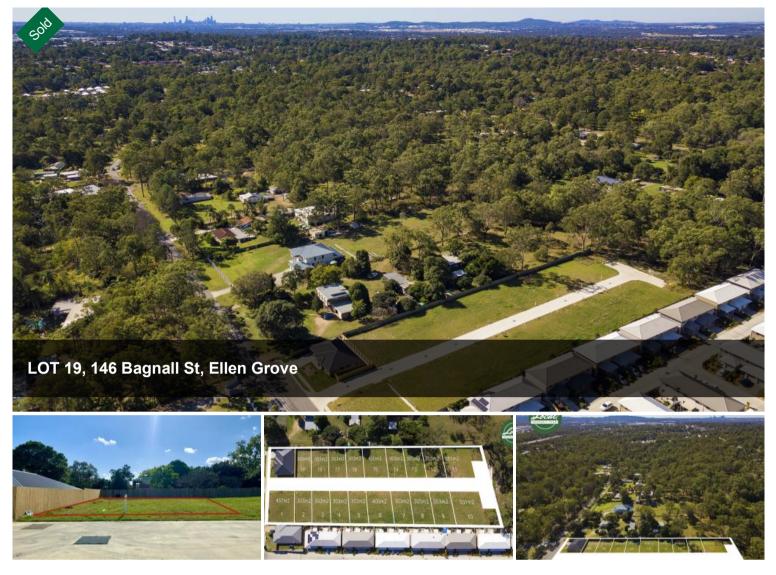

Located in the highly desirable suburb of Ellen Grove in South East Queensland, this special community of just 20 homes is positioned right next to Ellen Grove's stunning bushland reserve and is only minutes away from Forest Lake Shopping Centre and Springfield Lake's parklands. When it's time for work, residents are connected to Brisbane City, Ipswich and Logan City via easily accessible motorways and close public transport.

Ellendale Woods offers an ideal opportunity to relax, unwind and take in every precious moment. So why not start calling Ellendale Woods your

□ 303 m2

| Price                     | SOLD for \$250,000 |
|---------------------------|--------------------|
| Property Type Residential |                    |
| Property ID               | 176                |
| Land Area                 | 303 m2             |