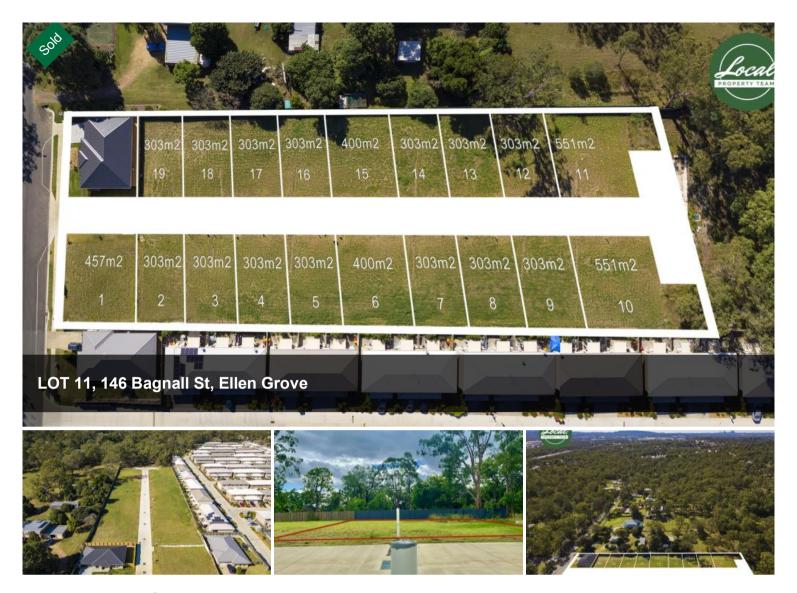

Ellendale Woods offers an ideal opportunity to relax, unwind and take in every precious moment. So why not start calling Ellendale Woods your

□ 551 m2

Price SOLD for \$288.000

Property Type Residential

Property ID 168

Land Area 551 m2