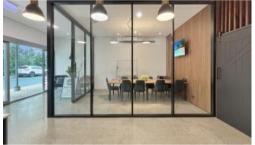

What you get

- Built in workstation desks and stylish reception desk
- Executive board room that seats 9
- 24 hour access
- Plenty of car parking
- Total size of 100m2 divided into two 50m2 zones, giving you the option to expand as your business grows (The second zone which has a separate private entrance is currently sublet for \$1,600 per month)

## OFFICE DETAILS

Local Property Team 1300 040 728

PROPERTY TEAM

The board room is the perfect place to hold meetings with clients, colleagues or partners and to make a great impression and get the job done correctly.