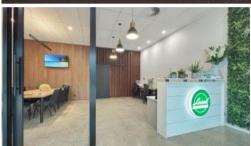

What you get

- Built in workstation desks and stylish reception desk
- Executive board room that seats 9
- 24 hour access
- Plenty of car parking
- Total size of 100m2 divided into two 50m2 zones, giving you the option to expand as your business grows (The second zone which has a separate private entrance is currently sublet for \$1,600 per month)