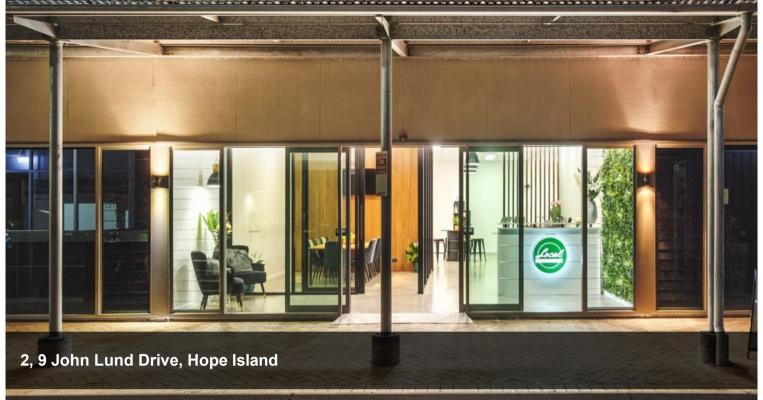

## AFFORDABLE EXECUTIVE OFFICE

Looking for the perfect office space to suit your executive needs? Look no further than our premier, fitted out office suite at Hope Harbour Marina, Hope Island!

This executive office is the perfect solution for professionals looking for a convenient and hassle-free workspace. With 24/7 access, you can work on your own schedule, plus, with the prime location at Hope Harbour Marina, you'll have easy access to all the amenities you need, including cafes and plenty of parking.

What you get

- Built in workstation desks and stylish reception desk
- Executive board room that seats 9
- 24 hour access
- Plenty of car parking
- Total size of 100m2 divided into two 50m2 zones, giving you the option to expand as your business grows (The second zone which has a separate private entrance is currently sublet for \$1,600 per month)