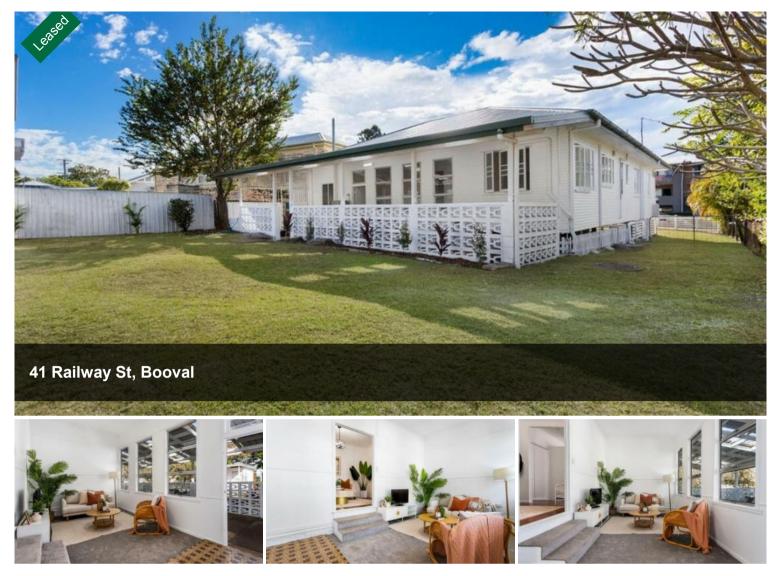

# LUXURY & MODERN COMFORT

Discover the luxury and modern comfort of 41 Railway Street, Booval — a beautifully renovated three bedroom, two bathroom residence that combines contemporary living with everyday practicality. Positioned in a highly desirable area, this home is just steps away from the Booval train station and a short stroll to Booval Fair Shopping Centre, making convenience a key feature. Situated on a generous 612m<sup>2</sup> flat block the property benefits from privacy and peace, from a buffer of neighbouring homes between it and the train line, minimizing the noise.

Entering through the foyer, you're immediately greeted by the warmth of polished timber floors that flow throughout the abode. Separate air-conditioned living and dining space provide comfort for the whole family, with a bonus rumpus room perfect for extra space or entertaining. At the heart of the home, the newly renovated kitchen is both stylish and highly functional, offering soft-close cabinetry, sleek stone countertops, new appliances, and ample workspace. Outdoors, a spacious covered patio stretches the width of the home, providing an ideal setting for alfresco dining or relaxation.

#### PROPERTY TEAM

Key Features:

- Fully renovated throughout
- Three bedrooms, all equipped with ceiling fans and modern built-in wardrobes. The master bedroom includes air conditioning and an ensuite, while the third bedroom has a convenient study nook.
- Polished timber floors throughout, adding timeless appeal
- Contemporary kitchen with soft-close drawers, stone benchtops, overhead storage, and brand-new appliances, including a dishwasher
- Sleek and stylish main bathroom with a tiled shower recess, separate bath, and shower
- Spacious open-plan living area with access to the rumpus room for added versatility
- Full-length covered rear patio, perfect for outdoor entertaining
- Fully fenced 612m<sup>2</sup> block
- Single garage with internal access, plus additional off-street parking on the concrete driveway
- Updated laundry with stone benchtops for extra convenience