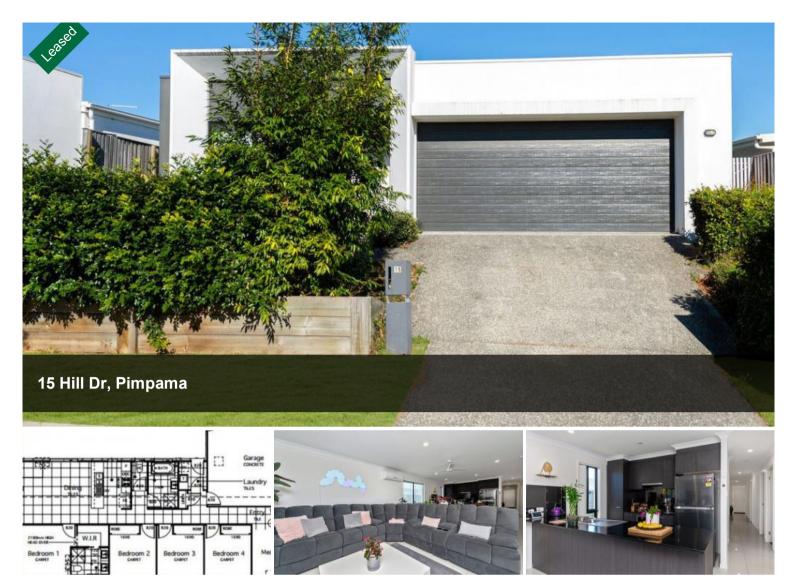

## RESIDENCE WITH A PERFECT BALANCE BETWEEN NATURAL BEAUTY AND ARCHITECTURAL FORM

The Heights encompasses a large central parkland connecting to four smaller pocket parks, combining elegant architecture, landscape design, and the area's own natural beauty to create a singularly unbeatable, unforgettable lifestyle. A master-planned community located on the northern Gold Coast just 20 minutes from the beaches of Surfers Paradise; with excellent schools, sports, and recreation facilities, medical services, and shopping centres just minutes away.

This beautifully presented home with an open plan kitchen overlooking a large living and dining area, flowing out to the outdoor entertaining area.

Property Features include:

- \* 4 Bedrooms with Built-ins, master with WIR and ensuite
- \* Open plan Living and Dining
- \* Separate Media/Lounge room

## OFFICE DETAILS

Local Property Team 1300 040 728

PROPERTY TEAM

- \* Internal Laundry room
- \* Double lock up garage with internal and remote access
- \* Modern kitchen with plenty of bench space

The Heights Estate offers open spaces, walking tracks, amenities, and recreation facilities that offer a relaxed, family-friendly environment.