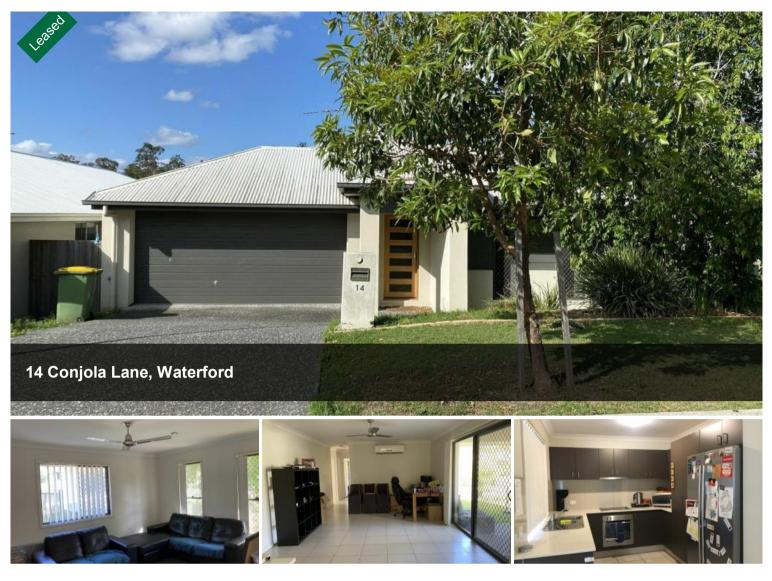

## GREAT VALUE & FANTASTIC LOCATION

Discover the ideal family haven with this inviting rental property, conveniently nestled near Canterbury College and Edens Landing State School. Embrace the tranquility of the nearby parkfront terrace, a mere 500m stroll away, or opt for a playful adventure with your furry friend at Jarvis fenced agility dog park, just 400m in the opposite direction.

This residence boasts ample space with its four bedrooms, including a generous master bedroom complete with a walk-in robe, en-suite, and air conditioning. The remaining three bedrooms offer built-in robes and ceiling fans for added comfort.

Entertain guests in the spacious lounge or gather around the tiled dining area, where air conditioning and a ceiling fan ensure year-round comfort. The functional kitchen is equipped with modern conveniences such as a dishwasher and pantry, catering to all culinary needs.

Enjoy the convenience of a main bathroom with a separate toilet, while the cosy covered alfresco area beckons for outdoor relaxation, leading

🛱 4 📇 2 🚓 2

| Price         | \$620 per week |
|---------------|----------------|
| Property Type | Rental         |
| Property ID   | 1234           |

## PROPERTY TEAM

seamlessly to the fully fenced backyard.

Parking is a breeze with the double lock-up garage featuring remote access.

Ready to make this your new home? We welcome applications for preapproval — simply press apply now to get started!