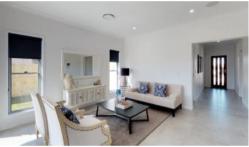

Key Features Include:

- 4 Spacious bedrooms
- Large living and dining area flowing from the kitchen
- Spacious separate media room
- A perfectly positioned child's retreat
- Galley kitchen with a walk-in pantry
- · Ducted air conditioning
- · Extra high ceilings