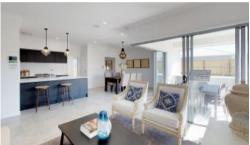

Key Features Include:

- 4 Spacious bedrooms
- Large living and dining area flowing from the kitchen
- Spacious separate media room
- A perfectly positioned child's retreat
- Galley kitchen with a walk-in pantry
- · Ducted air conditioning
- · Extra high ceilings