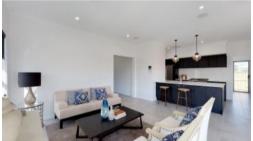

Key Features Include:

- 4 Spacious bedrooms
- Large living and dining area flowing from the kitchen
- Spacious separate media room
- A perfectly positioned child's retreat
- Galley kitchen with a walk-in pantry
- · Ducted air conditioning
- · Extra high ceilings