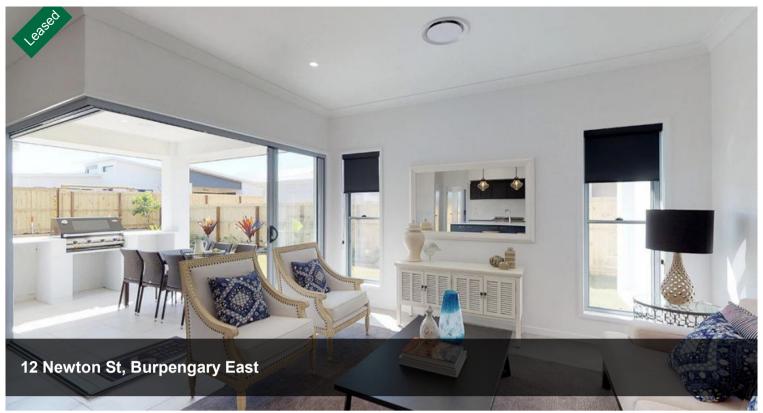

## DESIGNER DISPLAY HOME

Immaculate former display home is perfect for those who appreciate quality and a spacious design. The Wildflower is one of Stroud Homes most popular layouts and is designed for the growing family in mind. You rarely see a home of this calibre come to the rental market.

Key Features Include:

- 4 Spacious bedrooms
- Large living and dining area flowing from the kitchen
- Spacious separate media room
- A perfectly positioned child's retreat
- Galley kitchen with a walk-in pantry
- · Ducted air conditioning
- · Extra high ceilings

- · Master bedroom is your own private oasis
- Master suite has a designer bathroom and huge walk in robe
- · Large outdoor entertaining area with built in BBQ area
- Fully fenced and landscaped yards
- Double Lock up Garage